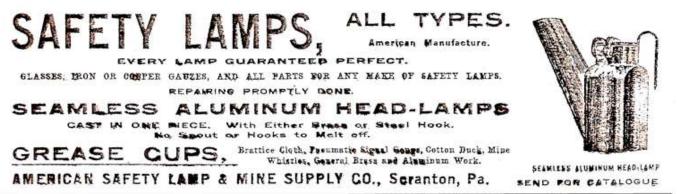

## The Indestructible: Early Model

by John Leahy

Above is a sketch of an early version of the cast aluminum Indestructible oil-wick lamp. I believe this screw-top model predates the more usual version with a hinged door. The advertisement shown below is from 1898. The screw-top lamp would predate this. It is noteworthy that the stamping on the door of this lamp is Amercan Safety Lamp & Mfg. Co. — different from the more recent American Safety Lamp & Mine Supply Co. I have also seen the Funke sheet metal Indestructible lamp as shown in Dave Thorpe's article, however the lamp was all but destroyed with rust and pitting.