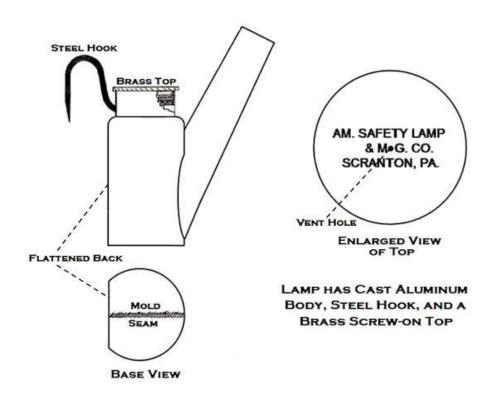

## The Indestructible: Early Model

by John Leahy

Above is a sketch of an early version of the cast aluminum Indestructible oil-wick lamp. I believe this screw-top model predates the more usual version with a hinged door. The advertisement shown below is from 1898. The screw-top lamp would predate this. It is noteworthy that the stamping on the door of this lamp is Amercan Safety Lamp & Mfg. Co. — different from the more recent American Safety Lamp & Mine Supply Co. I have also seen the Funke sheet metal Indestructible lamp as shown in Dave Thorpe's article, however the lamp was all but destroyed with rust and pitting.